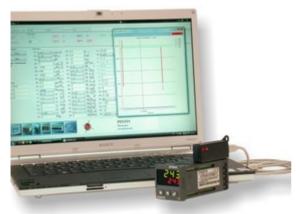

## SW- HW Kit for configuration/setting of Pixsys ATR/DRR/TCT devices

Conceived for the configuration and monitoring of Pixsys devices ATR/DRR/TCT, the software LabSoftView for Windows is easy to install and to operate.

Labsoftview allows to set the parameters and setpoint values. Settings can be saved on file and recalled for further use. Process and setpoint trends can be monitored and graphically visualized to support eventual adjustments of control algorithm and PID settings.

The kit includes software on CD, Memory Card with battery and LISB cable

Setting of parameters

Monitoring of PV/SPV

\_last update 25/10/2011

TRADEMARKS  $\ @$  2010 PIXSYS Electronics, All rights reserved