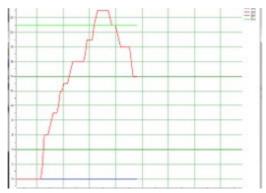

Labsoftview allows to set the parameters and setpoint values. Settings can be saved on file and recalled for further use. Process and setpoint trends can be monitored and graphically visualized to support eventual adjustments of control algorithm and PID settings.

The kit includes software on CD, Memory Card with battery and LISB cable

Setting of parameters

Monitoring of PV/SPV

\_last update 25/10/2011

TRADEMARKS  $\ @$  2010 PIXSYS Electronics, All rights reserved